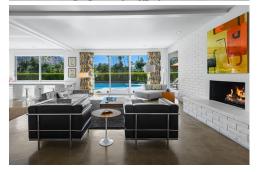

## \$ 1,999,500

Listed by Linda Rease, Lic# 01438424 and William Landesman, Lic# 02021890: Bennion Deville Homes

Commonly referred to as the Zen House, this 1969 Mid Century modern home boasts walls of glass, showing off spectacular views of the San Jacinto and the Santa Rosa mountain ranges from the 14th green of the Indian Canyons North Golf Course.

A spacious entry opens up to an inviting living room and dining room, step down bar as well as a cozy gas fireplace. The quartz counter tops, stainless steel appliances, and continuous flow from the kitchen to the large family room makes for easy entertaining of family and friends. Two generous sized guest bedrooms