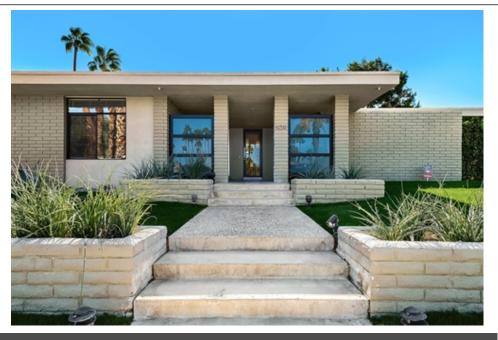

## \$ 1,999,500

Listed by Linda Rease, Lic# 01438424 and William Landesman, Lic# 02021890: Bennion Deville Homes

Commonly referred to as the Zen House, this 1969 Mid Century modern home boasts walls of glass, showing off spectacular views of the San Jacinto and the Santa Rosa mountain ranges from the 14th green of the Indian Canyons North Golf Course.

A spacious entry opens up to an inviting living room and dining room, step down bar as well as a cozy gas fireplace. The quartz counter tops, stainless steel appliances, and continuous flow from the kitchen to the large family room makes for easy entertaining of family and friends. Two generous sized guest bedrooms